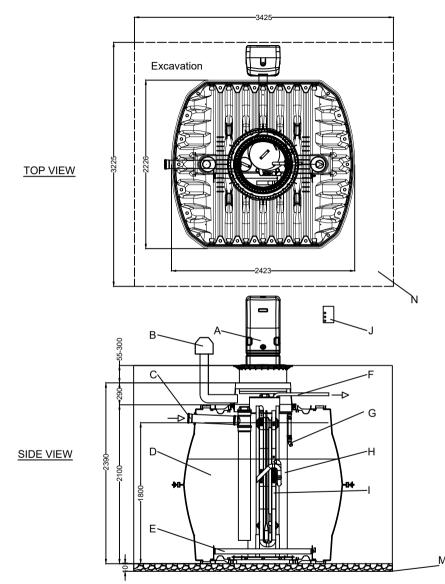

Signed for and on behalf of Global Certification Pty Ltd PO Box 953 Belconnen ACT 2616 © Global Certification Pty. Ltd. GC0050B R5 Jan 2021

| Components |                                                         |  |  |  |
|------------|---------------------------------------------------------|--|--|--|
| Α          | Outdoor cabinet                                         |  |  |  |
| В          | Ventilation                                             |  |  |  |
| С          | nlet and desludging pipe                                |  |  |  |
| D          | Biological reactor (Carat 6,500L)                       |  |  |  |
| E          | Air diffusor                                            |  |  |  |
| F          | Outlet                                                  |  |  |  |
| G          | High level float                                        |  |  |  |
| Н          | Pump out chamber with irrigation pump and tablet feeder |  |  |  |
| _          | Airlift                                                 |  |  |  |
| J          | House alarm plate                                       |  |  |  |
| М          | Compacted base                                          |  |  |  |
| N          | 8-16mm gravel backfill                                  |  |  |  |