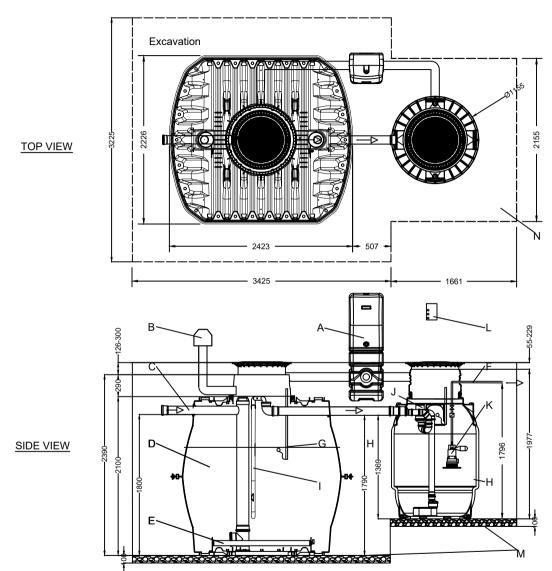

# Graf Australia Pty Ltd

43b Sparks Road Henderson, WA 6166

Phone: +61 1300 131 971 info@grafaustralia.com.au www.grafplasticsaustralia.com.au

| Components |                                   |  |  |  |
|------------|-----------------------------------|--|--|--|
| А          | Outdoor cabinet                   |  |  |  |
| В          | Ventilation                       |  |  |  |
| С          | Inlet and desludging pipe         |  |  |  |
| D          | Biological reactor (Carat 6,500L) |  |  |  |
| E          | Air diffusor                      |  |  |  |
| F          | Outlet                            |  |  |  |
| G          | High level float                  |  |  |  |
| Н          | Pump out chamber (Saphir 1,200L)  |  |  |  |
| I          | Airlift                           |  |  |  |
| J          | Chlorine Tablet Feeder            |  |  |  |
| К          | Pump                              |  |  |  |
| L          | House alarm panel                 |  |  |  |
| М          | Compacted base                    |  |  |  |
| N          | 8-16mm gravel backfill            |  |  |  |